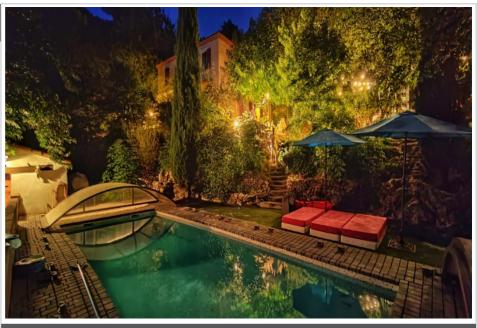

## Benefits:

pool, double glazing, fireplace, Bedroom on ground floor, calm

- 4 bedroom
- 1 terrace
- 1 bathroom
- 1 show er
- 2 WC
- 4 parkings

Energy class (old measure): D

Climate class : B

Document non contractuel 01/09/2024 - Prix T.T.C

On the 1st floor, you will find 3 bedrooms, one with a shower, a large bathroom and an office space.

On the ground, a beautiful swimming pool area and its technical room, a vegetable garden, and a beautiful wooded area.