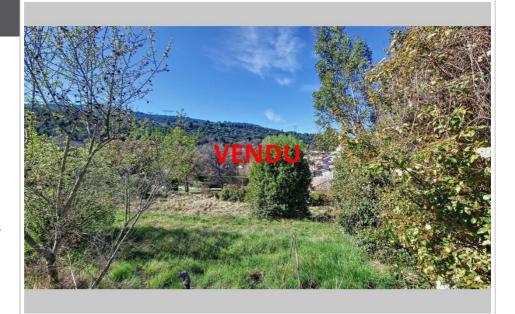

## **EXCEPTIONAL PRODUCT!**

On a dominant plot in absolute calm of more than 6000m2, I offer a type 3 house built in 1975 of approximately 74m2 + veranda of 30m2, accompanied by a type 2 house of approximately 50m2 communicating via the cellar.

This property faces south, overlooking the Pilon du Roy.

In addition, it benefits from two garages of 18m2 each and 2 hard sheds of 11 and 14m2

Borehole, two electricity meters, pit to control, electric heating, fireplace, large veranda