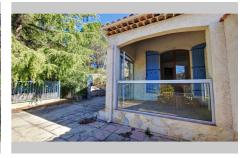

## **EXCEPTIONAL PRODUCT!**

On a dominant plot in absolute calm of more than 6000m2, I offer a type 3 house built in 1975 of approximately 74m2 + veranda of 30m2, accompanied by a type 2 house of approximately 50m2 communicating via the cellar.

This property faces south, overlooking the Pilon du Roy.

In addition, it benefits from two garages of 18m2 each and 2 hard sheds of 11 and 14m2

Borehole, two electricity meters, pit to control, electric heating, fireplace, large veranda