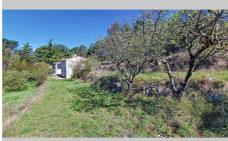

## **EXCEPTIONAL PRODUCT!**

On a dominant plot in absolute calm of more than 6000m2, I offer a type 3 house built in 1975 of approximately 74m2 + veranda of 30m2, accompanied by a type 2 house of approximately 50m2 communicating via the cellar.

This property faces south, overlooking the Pilon du Roy.

In addition, it benefits from two garages of 18m2 each and 2 hard sheds of 11 and 14m2

Borehole, two electricity meters, pit to control, electric heating, fireplace, large veranda